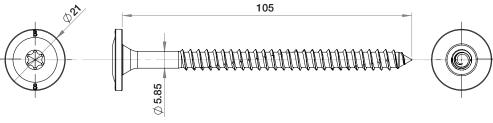

| PRODUCT CODE   | BARCODE       | DESCRIPTION                                       | PK QTY |
|----------------|---------------|---------------------------------------------------|--------|
| SNWSTC8161052T | 9337357395758 | CONCRETE FRAMING SCREW WASH HD 16G X 105 B8 BX100 | 100    |