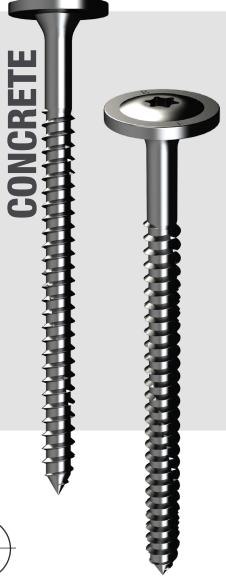

## HEAVY DUTY CONCRETE SCREW

FOR HEAVY DUTY FASTENING BOTTOM PLATE AND TIMBER TO CONCRETE SLAB

## ESTIMATED TIME OF ARRIVAL: END OF APRIL

Fast installation of bottom plate onto concrete slab with superior clamping force. For fixing timber to concrete or brick with a strong performance screw.

## **KEY FEATURES AND BENEFITS**

- T40 Torx Drive and washer head
- 10 TPI thread for deep penetration into concrete.
  Pre-drill hole of 6mm required.
- B8 coating
- Suitable for use with concrete slabs, brick, block work and timber to timber applications.